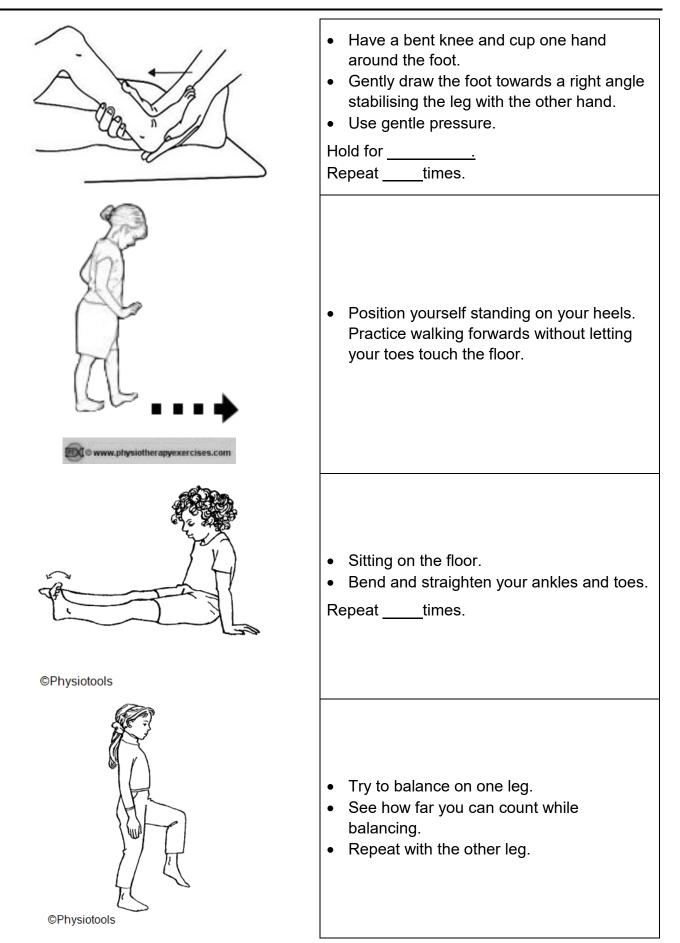

## Foot and ankle stretches following serial casting

This leaflet is for children who have had serial casting and are required to do exercises as advised by their physiotherapist or orthotist. Your child may be unsteady on their feet after the cast removal and so may not be able to do all of the exercises below.