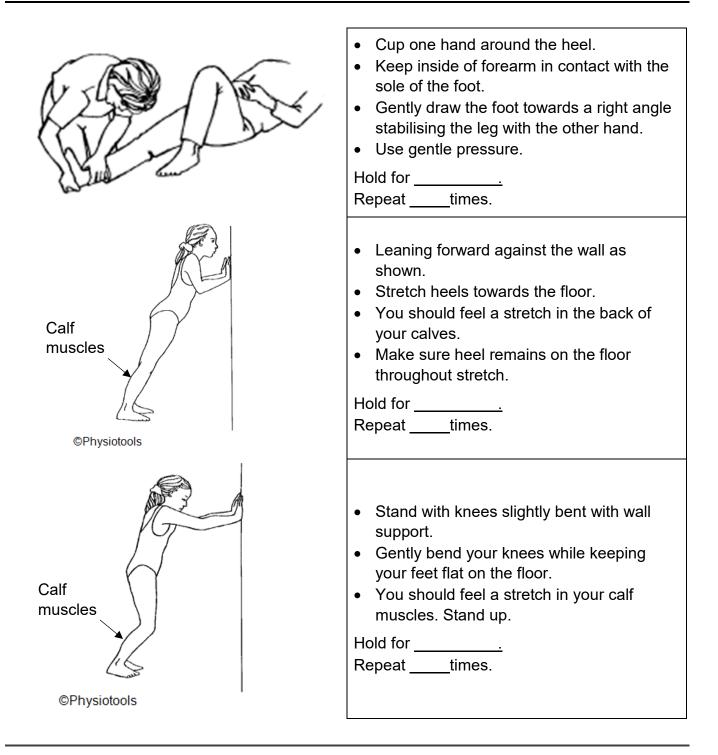

## Foot and ankle stretches following serial casting

This leaflet is for children who have had serial casting and are required to do exercises as advised by their physiotherapist or orthotist. Your child may be unsteady on their feet after the cast removal and so may not be able to do all of the exercises below.