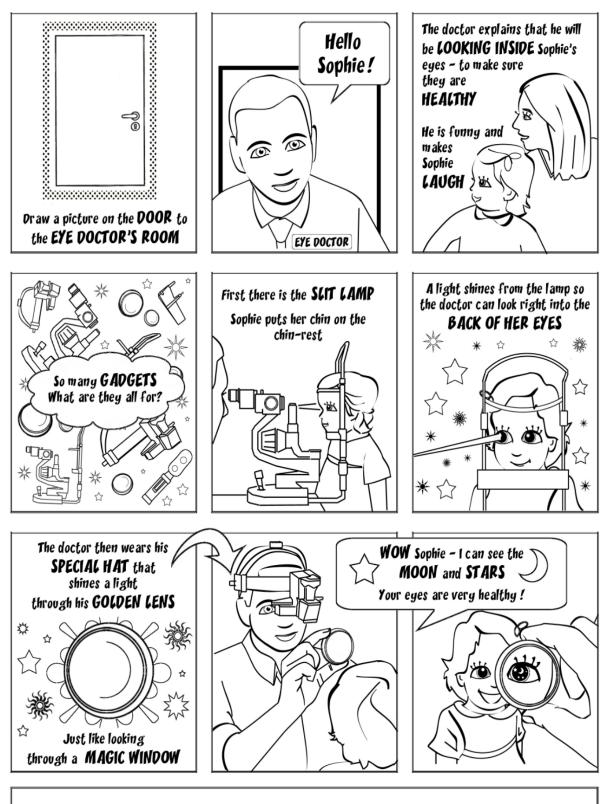

#### SOPHIE'S ADVENTURE IN THE EYE DOCTOR'S ROOM

What did the doctor see in your eyes today?

| Match the ainimal to their EYES |                | WORDSEARCH                             |             |             |             |             |             |             |             |
|---------------------------------|----------------|----------------------------------------|-------------|-------------|-------------|-------------|-------------|-------------|-------------|
|                                 |                | T                                      | NU          | 0<br>P      | 1           | S           | I<br>H      | V           | D<br>R      |
|                                 | 522            | M                                      | Z<br>0      | A<br>T      | Y           | I<br>G      | R<br>Y      | X<br>Z      | 0<br>P      |
|                                 |                | Y<br>E<br>Q                            | C<br>D<br>Y | Т<br>О<br>Р | R<br>C<br>P | H<br>T<br>A | Q<br>0<br>H | A<br>R<br>U | S<br>E<br>E |
|                                 | Lea            | S                                      | E           | R           | F           | U           | Ν           | X           | S           |
|                                 | The second     | FIND THE WORDS:<br>VISION PUPIL DOCTOR |             |             |             |             |             |             |             |
|                                 | ))V <i>4</i> / | DROPS HAPPY SEE<br>EYE FUN LIGHT       |             |             |             |             |             |             |             |