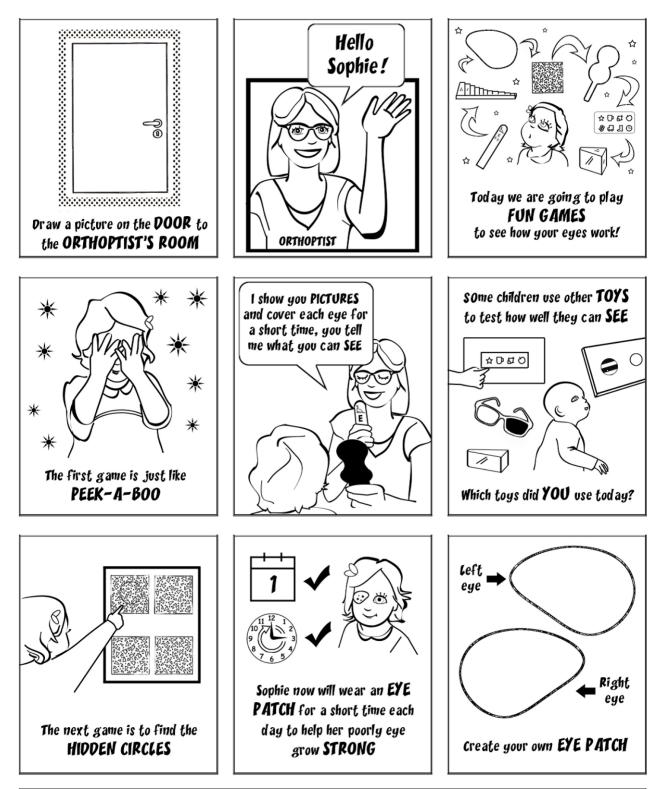

#### SOPHIE'S ADVENTURE IN THE ORTHOPTIST'S ROOM

What was your favourite thing about the Orthoptist's room today?