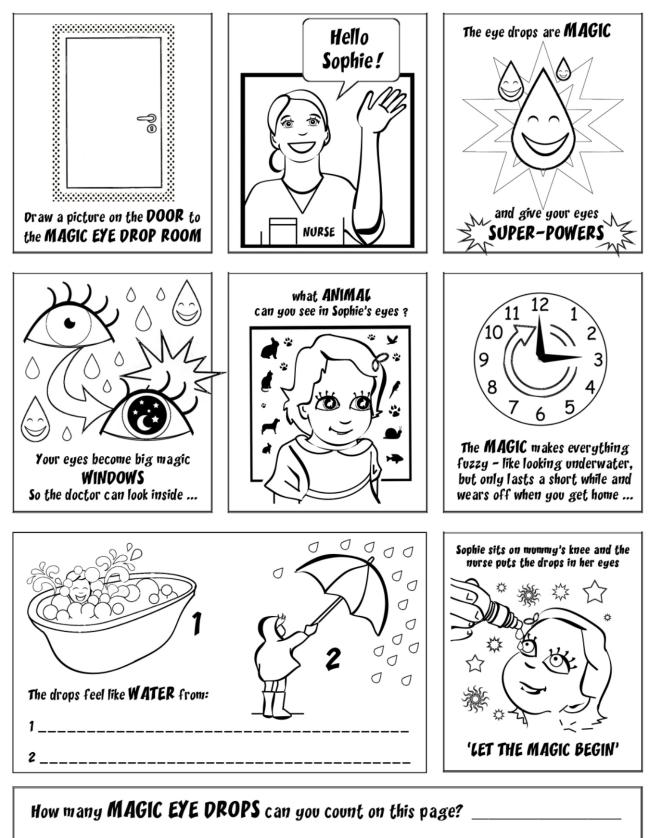

### SOPHIE'S ADVENTURE IN THE MAGIC EYE DROP ROOM

What did you LIKE BEST about your magic eye drops today? \_