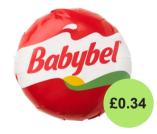

Cottage Cheese: Per 100g: 107kcal 11g protein

**Babybel:** 62kcal 5g protein

**Graze nuts:** 245kcal 9g protein

Quorn Creamy Korma Bites: per 100g 277kcal, 13g protein

Quorn Sweet Chilli Bites: per 100g 244kcal, 14g protein