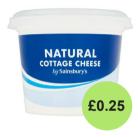

Cottage Cheese: Per 100g: 107kcal 11g protein

**Babybel:** 62kcal 5g protein

**Graze nuts:** 245kcal 9g protein

Quorn Creamy Korma Bites: per 100g 277kcal, 13g protein

Quorn Sweet Chilli Bites: per 100g 244kcal, 14g protein