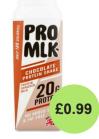

## Milkshakes continued (nutrition and price per shake):

Ufit: 149kcal 25g protein

Up&Go: 220kcal 22g protein

Grenade: 198kcal 24g protein

For Goodness Shakes: 214kcal 25g protein

Huel: 400kcal 20g protein