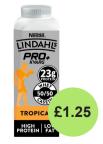

**Arla:** 111kcal 14g protein

**Graham's:** 158kcal 25g protein

**Lindahls:** 92kcal 18g protein

**Lindahls:** 81kcal 15g protein

**Light & Free:** 81kcal 14g protein

**Fage:** 156kcal 12g protein

Lindahls: 104kcal 14g protein