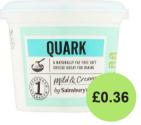

Fridge Raiders 80g: 167kcal, 17g protein

Pepperami Chicken Bites: 104kcal 11g protein

Sainsburys Boiled Eggs pot: 127kcal 12g protein

Sainsburys Edamame pot: 133kcal, 14g protein

Quark: Per 100g Cott.
59kcal Per 1

Cottage Cheese: Per 100g: 107kcal 11g protein

**Babybel:** 62kcal 5g protein

**Graze nuts:** 245kcal 9g protein

Quorn Creamy Korma Bites: per 100g 277kcal, 13g protein

Quorn Sweet Chilli Bites: per 100g 244kcal, 14g protein