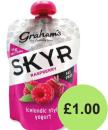

**Arla:** 111kcal 14g protein

**Graham's:** 158kcal 25g protein

**Lindahls:** 92kcal 18g protein

**Lindahls:** 81kcal 15g protein

**Light & Free:** 81kcal 14g protein

**Fage:** 156kcal 12g protein

Lindahls: 104kcal 14g protein