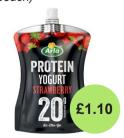

Fage: Per 100g: 54kcal 10g protein

Lindahls: Per 100g: 56kcal 10g protein

**Graham's:** 130kcal 15g protein

**Arla:** 146kcal 20g protein

**Arla:** 244kcal 25g protein

Lindahls: 144kcal 23g protein

Aldi: 188kcal 22g protein