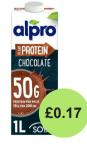

a variety of flavours available).



**Arla:** 142kcal 20g protein



**Arla:** 111kcal 14g protein



**Graham's:** 158kcal 25g protein



**Lindahls:** 92kcal 18g protein



**Lindahls:** 81kcal 15g protein



**Light & Free:** 81kcal 14g protein



**Fage:** 156kcal 12g protein



Lindahls: 104kcal 14g protein



**Sainsburys:** 106kcal 14g protein



**Müller:** 250kcal 13g protein



Aldi: 93kcal 20g protein



Aldi: 144kcal 25g protein (also available in a pouch)



Arla: Per 100g 63kcal 11g protein



Sainsburys: Per 100g: 54kcal 7g protein



Fage: Per 100g: 54kcal 10g protein



Lindahls: Per 100g: 56kcal 10g protein



**Graham's:** 130kcal 15g protein



**Arla:** 146kcal 20g protein



**Arla:** 244kcal 25g protein



Lindahls: 144kcal 23g protein



Aldi: 188kcal 22g protein



Alpro: Per 100ml 69kcal 5g protein





### **Berkshire Healthcare NHS Foundation Trust** Royal Berkshire NHS Foundation Trust

## Milkshakes continued (nutrition and price per shake):



Ufit: 149kcal 25g protein



Up&Go: 220kcal 22g protein



Grenade: 198kcal 24g protein



For Goodness Shakes: 214kcal 25g protein



Huel: 400kcal 20g protein



**Barebells:** 182kcal 24g protein

## High protein bars (nutrition and prices listed per bar/serving)



Kind: 214kcal 7g protein



Fulfil: 141kcal 15g protein



Grenade: 218kcal 20g protein



Misfits: 187kcal 16g protein



Tribe: 230kcal 11g protein



Warrior Raw: 255kcal, 21g protein



Sci-MX: 276kcal 21g protein



£2.00 PhD Smart: 239kcal





199kcal, 20g protein



Trek: 229kcal 16g protein



Eat Natural: 229kcal, 10g protein