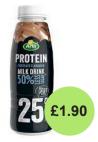

Fage: Per 100g: 54kcal 10g protein

Lindahls: Per 100g: 56kcal 10g protein

**Graham's:** 130kcal 15g protein

**Arla:** 146kcal 20g protein

**Arla:** 244kcal 25g protein

Lindahls: 144kcal 23g protein

Aldi: 188kcal 22g protein