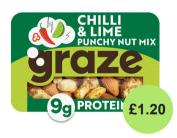

Cottage Cheese: Per 100g: 107kcal 11g protein

**Babybel:** 62kcal 5g protein

**Graze nuts:** 245kcal 9g protein

Quorn Creamy Korma Bites: per 100g 277kcal, 13g protein

Quorn Sweet Chilli Bites: per 100g 244kcal, 14g protein