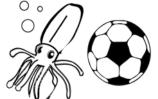

#### **FUN ANIMAL EYE FACTS:**

Owls cannot move their eyes - that is why they turn their head almost all the way round!

The giant squid has the largest eyes on the planet - their eyes are the size of a football!