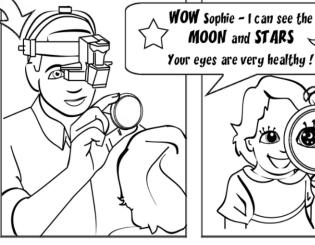

# SOPHIE'S ADVENTURE IN THE EYE DOCTOR'S ROOM

What did the doctor see in your eyes today?