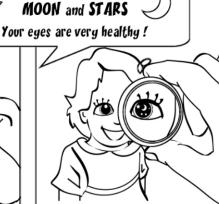

# SOPHIE'S ADVENTURE IN THE EYE DOCTOR'S ROOM

What did the doctor see in your eyes today?