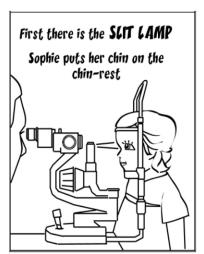

# SOPHIE'S ADVENTURE IN THE EYE DOCTOR'S ROOM

What did the doctor see in your eyes today?