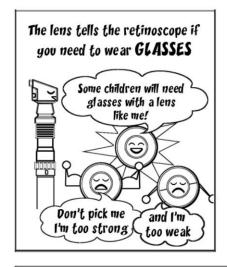

# SOPHIE'S ADVENTURE IN THE EYE DOCTOR'S ROOM

What did the doctor see in your eyes today?