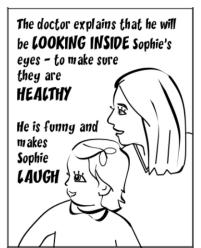

# SOPHIE'S ADVENTURE IN THE EYE DOCTOR'S ROOM

What did the doctor see in your eyes today?