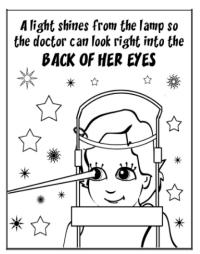

# SOPHIE'S ADVENTURE IN THE EYE DOCTOR'S ROOM

What did the doctor see in your eyes today?