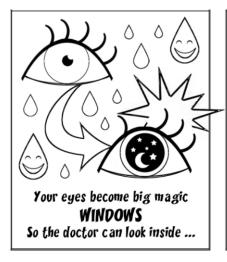

# SOPHIE'S ADVENTURE IN THE EYE DOCTOR'S ROOM

What did the doctor see in your eyes today?