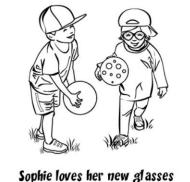

### SOPHIE'S ADVENTURE IN THE OPTICIAN'S ROOM

Some children need glasses and they are SO HAPPY because they can now see well

Sophie loves her new glasses because now she can JOIN IN GAMES with her friends!