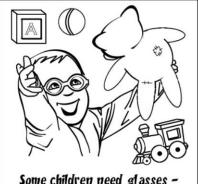

### SOPHIE'S ADVENTURE IN THE OPTICIAN'S ROOM

Some children need glasses and they are SO HAPPY because they can now see well

Sophie loves her new glasses because now she can JOIN IN GAMES with her friends!