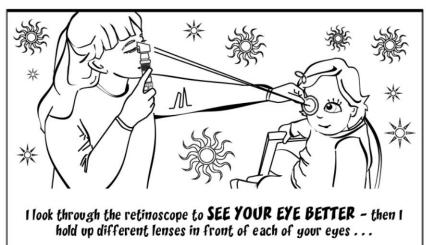

# SOPHIE'S ADVENTURE IN THE EYE DOCTOR'S ROOM

What did the doctor see in your eyes today?