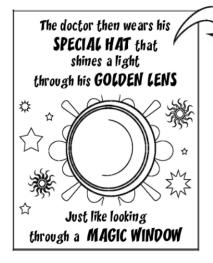

# SOPHIE'S ADVENTURE IN THE EYE DOCTOR'S ROOM

What did the doctor see in your eyes today?