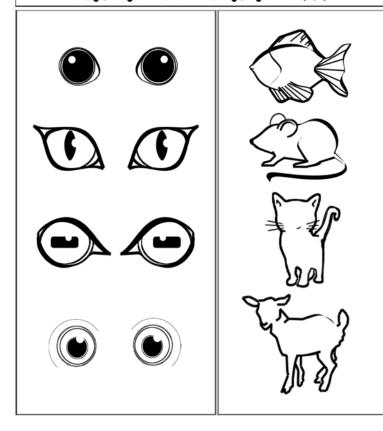

Resourceful Excellent

# SOPHIE'S BIG ADVENTURE AT THE EYE CLINIC



This is Sophie. She has a poorly eye.

Today she is going to the eye clinic, just like you.

Let's open these doors so that the adventure can begin!

# SOPHIE'S ADVENTURE IN THE ORTHOPTIST'S ROOM



















What was your favourite thing about the Orthoptist's room today?

\_\_\_\_\_

# SOPHIE'S ADVENTURE IN THE MAGIC EYE DROP ROOM

















### SOPHIE'S ADVENTURE IN THE OPTICIAN'S ROOM















Some children need glasses and they are SO HAPPY because they can now see well



Sophie loves her new glasses because now she can JOIN IN GAMES with her friends!

# SOPHIE'S ADVENTURE IN THE EYE DOCTOR'S ROOM



















What did the doctor see in your eyes today?

#### Match the ainimal to their EYES



#### WORDSEARCH

| T | N | 0 | I | S | I | V | D |
|---|---|---|---|---|---|---|---|
| P | U | P | _ | L | Н | A | R |
| M | Z | A | Y | ı | R | X | 0 |
| E | 0 | T | E | G | Y | Z | P |
| Y | С | T | R | Н | Q | A | S |
| E | D | 0 | C | T | 0 | R | E |
| Q | Y | P | P | A | Н | U | E |
| S | E | R | F | U | N | X | S |
|   |   |   |   |   |   |   |   |

#### FIND THE WORDS:

VISION PUPIL DOCTOR DROPS HAPPY SEE EYE FUN LIGHT

I spy with my little eye something beginning with ... E

What colour eyes do all of your friends have?

#### **FUN ANIMAL EYE FACTS:**

Owls cannot move their eyes - that is why they turn their head almost all the way round!





The giant squid has the largest eyes on the planet - their eyes are the size of a football!

Created and designed by Saurabh Jain & Carol